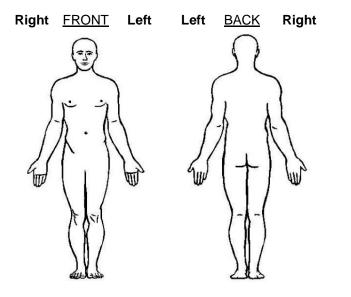

On the figure below, please mark any areas (with a circle) where you feel pain or discomfort in your body. If the pain travels anywhere, please indicate this using arrows.